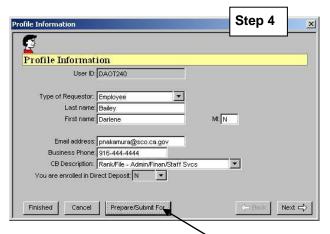

## How to Assign a Preparer

From the CalATERS web site at

www.calaters.ca.gov, click

CalATERS

Profile screen will display. Click on Prepare/Submit For button.

| Key User | ID and Password. |   |
|----------|------------------|---|
| Click    | Sign In          | į |