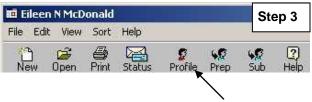

## How to Assign a Preparer

From the CalATERS web site at

www.calaters.ca.gov, click

CalATERS

Profile screen will display. Click on Prepare/Submit For button.

| Key User | ID and Password. |   |
|----------|------------------|---|
| Click    | Sign In          | į |

Options screen will display. Key the name of the Preparer in the Last Name field then click on Look Up.

The Work Queue screen will display. On the top of the Work Queue screen, click on the Profile icon.