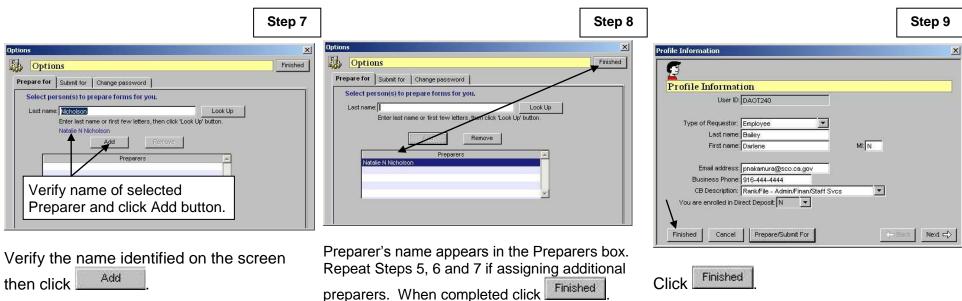

| ions                 |              |                                      | Step 5          |          |
|----------------------|--------------|--------------------------------------|-----------------|----------|
| Options              |              |                                      |                 | Finisher |
| Prepare for          | Submit for   | Change password                      |                 |          |
| Select per           | rson(s) to p | repare forms for you.                |                 |          |
| Last name: nicholson |              |                                      | Look Up         |          |
|                      | Enter last n | or first few letters, then click 'Lo | ook Up' button. |          |
|                      |              |                                      | T               |          |
|                      |              | Add Remove                           |                 | _        |
|                      |              | Preparers                            | Koy lact        |          |
|                      |              |                                      | Key last        |          |
|                      |              |                                      | name of         | f        |
|                      |              |                                      | Prepare         |          |
|                      |              |                                      | Prepare         |          |
|                      |              |                                      | i iopaio        | ; I      |

Options screen will display. Key the name of the Preparer in the Last Name field then click on Look Up.

The Work Queue screen will display. On the top of the Work Queue screen, click on the Profile icon.

## How to Assign a Preparer

The Preparer (s) you have authorized will now be able to prepare a request on your behalf.