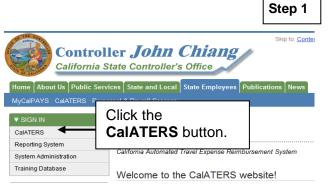

## How to Assign a Preparer

From the CalATERS web site at

www.calaters.ca.gov, click

CalATERS

Profile screen will display. Click on Prepare/Submit For button.

| Key User | ID and Password. |   |
|----------|------------------|---|
| Click    | Sign In          | į |