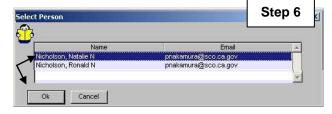

Options screen will display. Key the name of the Preparer in the Last Name field then click on Look Up.

The Work Queue screen will display. On the top of the Work Queue screen, click on the Profile icon.

One or more employees matching the last name will display. Click on your preparer's name, then click

If names match use the email address to determine the correct preparer.