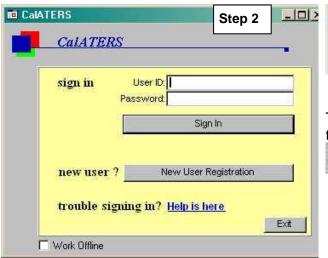

Options screen will display. Key the name of the Preparer in the Last Name field then click on Look Up.

The Work Queue screen will display. On the top of the Work Queue screen, click on the Profile icon.